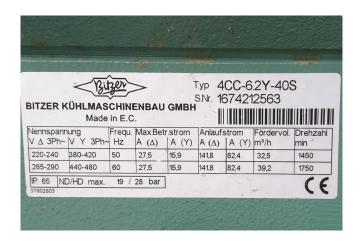

### **Specifications**

| Brand                                   | Bitzer            |
|-----------------------------------------|-------------------|
| Туре                                    | 4CC-6.2Y-40S (3x) |
| Refrigerant                             | Freon             |
| Refrigerant type                        | R404A             |
| kW at -5ºC/+40ºC                        | 63,4              |
| kW at - $10^{\circ}$ C/+ $40^{\circ}$ C | 52,3              |
| kW at -20°C/+40°C                       | 34,3              |
| kW at -30°C/+40°C                       | 20,9              |
| kW at -40°C/+40°C                       | 11,3              |
| On steel base frame                     | ✓                 |
| Pressure safety switches                | ✓                 |
| Hp/Lp/Op                                |                   |
| m3 / h                                  | 32,5              |
| Remarks                                 | Y.O.B. 2008       |
| Package / Rack                          | /                 |
| Sizes                                   | 1180x800x1910     |
|                                         | (LxWxH)           |
| Stock                                   | 2                 |