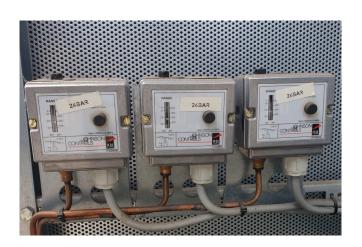

#### **Used Bitzer 4CC-6.2Y-40S (3x)**

Used semi-hermetic compressor Bitzer 4CC 6.2Y 40S (x3). This unit has pressure safety switches and sits on a steel frame. </br>
\*Why choose for HOSBV? Were not only the largest used refrigeration specialist in Europe, but also, we deliver all equipment including an extensive test, warranty and industrial cleaning. \*Optional we can also perform a new paint job and arrange the logistics.