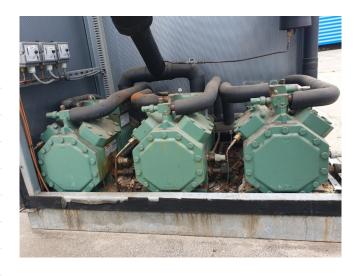

#### **Used Bitzer 4CC-6.2Y-40S (3x)**

Used semi-hermetic compressor Bitzer 4CC 6.2Y 40S (x3). This unit has pressure safety switches and sits on a steel frame. </br>
\*Why choose for HOSBV? Were not only the largest used refrigeration specialist in Europe, but also, we deliver all equipment including an extensive test, warranty and industrial cleaning. \*Optional we can also perform a new paint job and arrange the logistics.