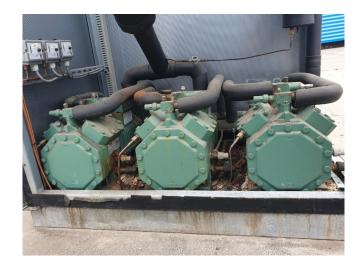

#### **Used Bitzer 4CC-6.2Y-40S (3x)**

Used semi-hermetic compressor Bitzer 4CC 6.2Y 40S (x3). This unit has pressure safety switches and sits on a steel frame. </br>
\*Why choose for HOSBV? Were not only the largest used refrigeration specialist in Europe, but also, we deliver all equipment including an extensive test, warranty and industrial cleaning. \*Optional we can also perform a new paint job and arrange the logistics.