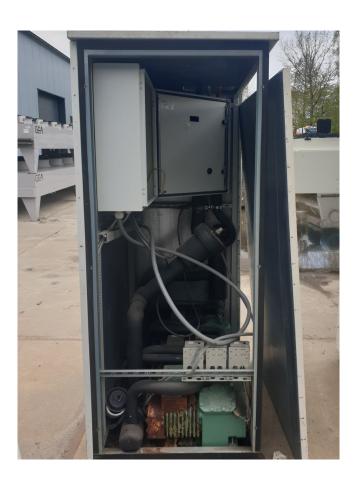

#### **Used Bitzer 4CC-6.2Y-40S (3x)**

Used semi-hermetic compressor Bitzer 4CC 6.2Y 40S (x3). This unit has pressure safety switches and sits on a steel frame. </br>
\*Why choose for HOSBV? Were not only the largest used refrigeration specialist in Europe, but also, we deliver all equipment including an extensive test, warranty and industrial cleaning. \*Optional we can also perform a new paint job and arrange the logistics.