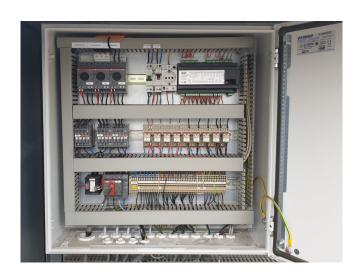

#### **Used Bitzer 4CC-6.2Y-40S (3x)**

Used semi-hermetic compressor Bitzer 4CC 6.2Y 40S (x3). This unit has pressure safety switches and sits on a steel frame. </br>
\*Why choose for HOSBV? Were not only the largest used refrigeration specialist in Europe, but also, we deliver all equipment including an extensive test, warranty and industrial cleaning. \*Optional we can also perform a new paint job and arrange the logistics.