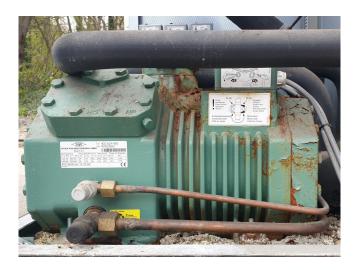

#### **Used Bitzer 4CC-6.2Y-40S (3x)**

Used semi-hermetic compressor Bitzer 4CC 6.2Y 40S (x3). This unit has pressure safety switches and sits on a steel frame. </br>
\*Why choose for HOSBV? Were not only the largest used refrigeration specialist in Europe, but also, we deliver all equipment including an extensive test, warranty and industrial cleaning. \*Optional we can also perform a new paint job and arrange the logistics.